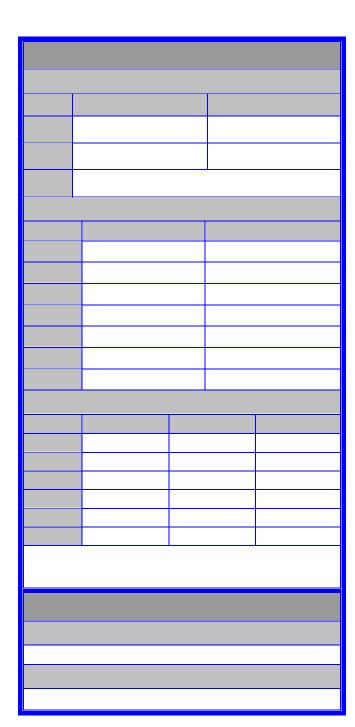

| Opening | Min. #     | Strength  | Neg. X | Description                      | Responses                                                            | Further bidding                             |  |
|---------|------------|-----------|--------|----------------------------------|----------------------------------------------------------------------|---------------------------------------------|--|
| 1*      | 0+         | 15<br>+   | 4♦     | "Strong <b>♣</b> " 15+           | 1 ◆ = catch all, 1M=0-4 and 5c,<br>1nt 0-4 both m, 2m = 0-4 5c.      | 1 <b>.</b> -1•-1•=puppet to 1 <b>.</b>      |  |
| 1♦      | 4+         | 11-<br>22 |        | 4cM and UBAL if "weak", else 15+ | No forcing bids                                                      | nt rebid shows 15-17. Else system as usual. |  |
| 1♥      | 5+♥        | 11-<br>22 |        | 4c♠ if "weak",<br>else 15+       | 2♣ and 2♠ Drury, with 3c- / 4c. fit.                                 | nt rebid shows 15-17. Else system as usual. |  |
| 1♠      | 5+♠        | 11-<br>22 |        | Side suit ♥ if<br>weak, else 15+ | 2♣ and 2♠ Drury, with 3c- / 4c. fit.                                 | nt rebid shows 15-17. Else system as usual. |  |
| 1 NT    |            | 10-<br>14 |        |                                  | System on, normally no game on. New suit after<br>Stayman is to play |                                             |  |
| 2*      | 5+         | 7-<br>14  |        | 5+. No thoughts of game.         | 2nt = max and good support<br>New suit at 2-level nat NF.            |                                             |  |
| 2♦      | 5+         | 7-<br>14  |        | 5+. No thoughts of game.         | 2nt = max and good support<br>New suit at 2-level nat NF.            |                                             |  |
| 2♥      | 5+         | 7-<br>14  |        | 5+. No thoughts of game.         | 2nt asks singleton<br>2♠ nat NF.                                     |                                             |  |
| 2♠      | 5+         | 7-<br>14  |        | 5+. No thoughts of game.         | 2nt asks singleton                                                   |                                             |  |
| 2 NT    | 55+<br>m   |           |        | Weak 7-14 or<br>Strong, ca 20+.  |                                                                      | Slemkonvensjoner                            |  |
| 3x      | PRE        |           |        |                                  |                                                                      |                                             |  |
| 3NT     | gam<br>ble |           |        | Could be anything.               |                                                                      |                                             |  |
| 4♣,♦    | PRE        |           |        | Could be anything.               |                                                                      |                                             |  |
| 4♥,♠    | gam<br>ble |           |        | Could be anything.               |                                                                      |                                             |  |
| 4NT     |            |           |        |                                  |                                                                      |                                             |  |