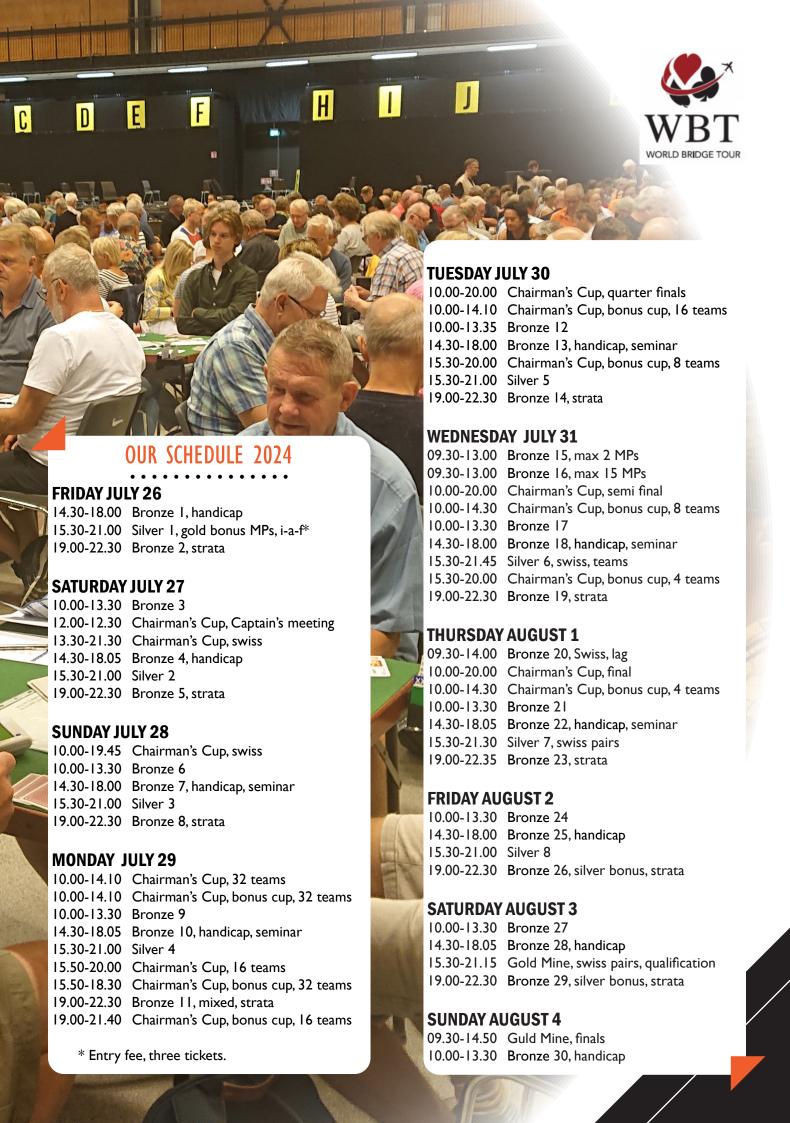

#### **HOW TO REGISTER?**

You need to pre-register your team to be able to play the Chairman's Cup. Your registration has to be submitted no later than Friday July 26 at 20.00 hrs for Chairman's Cup.

For all other tournaments, you just need to reserve a seat 20 minutes before game time. Please remember that we always start on scheduled time!

Register by sending an e-mail to mme@svenskbridge.se.