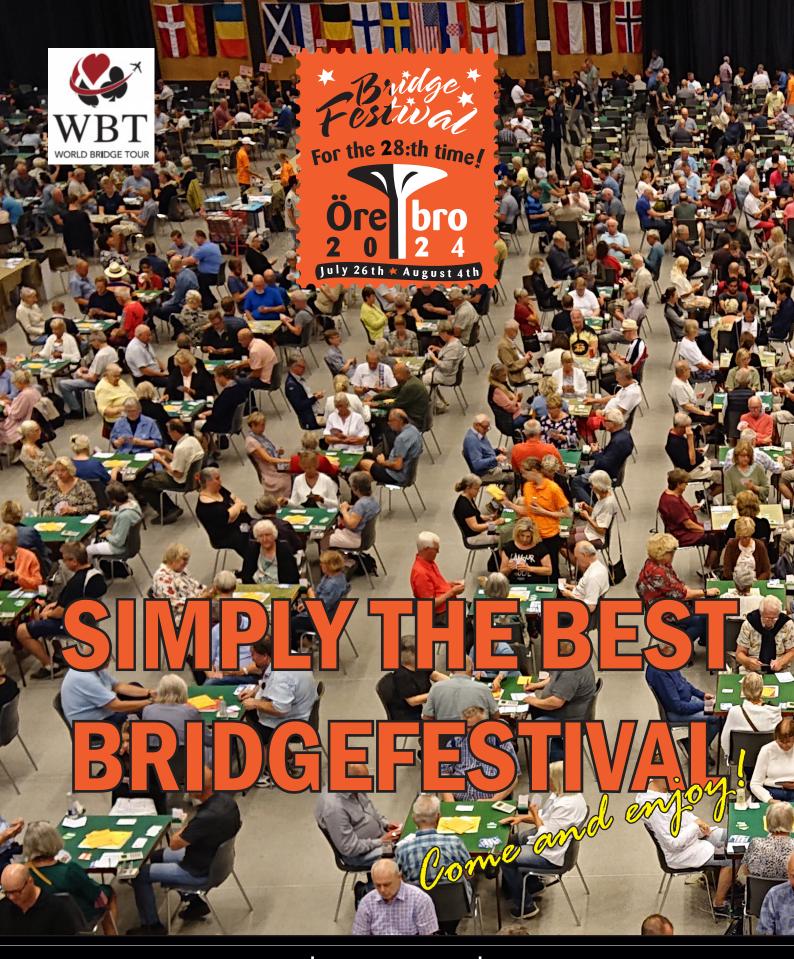

BRIDGE FOR ALL LEVEL OF PLAYERS

09.00 - 22.30 DAILY JUL 26 - AUG 4 2024

SUMMER & SUN | FUN FRIENDS | GOOD FOOD

CONVENTUM ARENA ÖREBRO, SWEDEN

## THE WORLD'S BEST!

Welcome to Bridgefestival 2024, the 28th in order. Our belowed Bridgefestival is known worldwide for simply being the best, with tournaments for all categorys of players! We start and stop as scheduled, be in time!