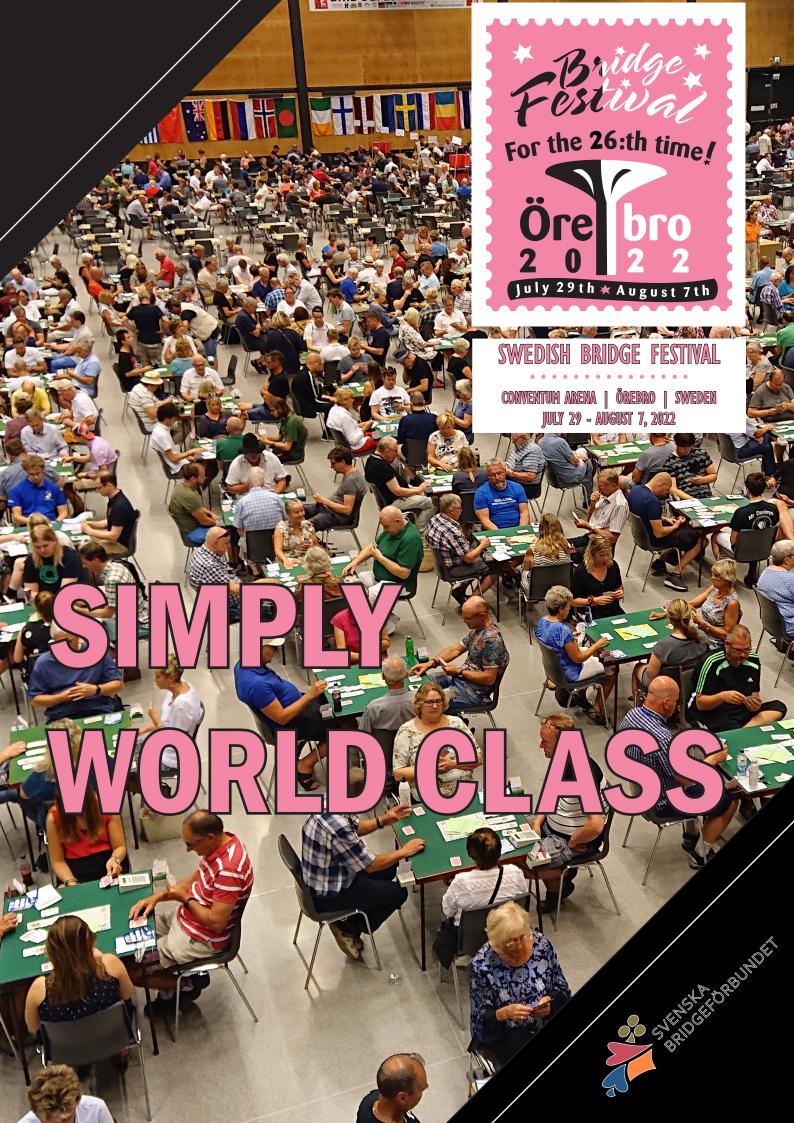

## **NEW RECORDS 2022?**

In 2019 we set many new records; for example 525 pairs in a single session pairs event and 8690 overall pairs in the entire Bridge Festival. We look forward to break new records in 2022!

## HOW TO GET TO ÖREBRO?

By plane: Örebro has a small airport but not many flights. However, the most convenient and least expensive way would be to fly to Gothenburg or Stockholm, then take the train or bus.

By train: Trains from all major cities in Sweden go to Örebro. The venue is just 200 meters from the Örebro Södra train station. Tickets at www.sj.se.

By car: 200 km from Stockholm. 280 km from Gothenburg. 500 km from Malmö.

How to get to the Bridge Festival venue: Conventum Arena (Fabriksgatan 28) is situated in the middle of the city, just 200 meters from the Örebro