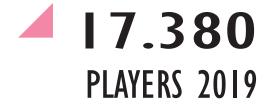

## **NEW RECORDS 2022?**

In 2019 we set many new records; for example 525 pairs in a single session pairs event and 8690 overall pairs in the entire Bridge Festival. We look forward to break new records in 2022!