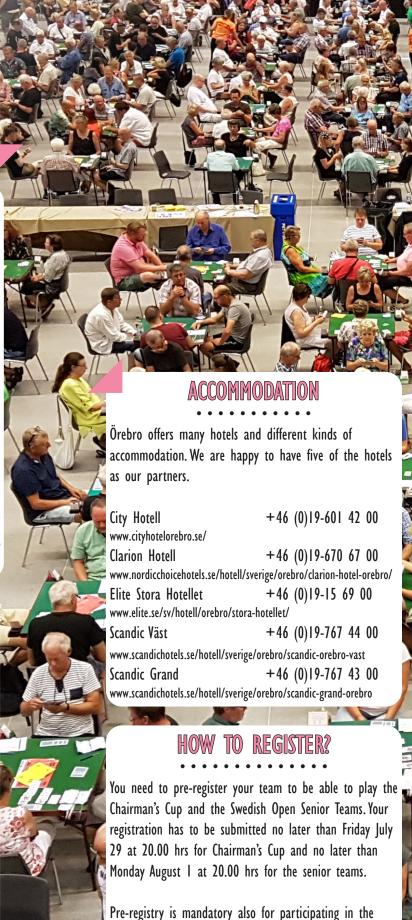

28) is situated in the middle of the city, just 200 meters from the Örebro Södra train station, and straight across the street from Scandic Grand Hotel.

## ENTRY FEES & PRIZES

The entry fees for our tournaments are as follows:

Bronze Tournaments I ticket
Silver Tournaments 2 tickets
Gold Mine Pairs 3 tickets

Tickets may be pre-bought at our hospitality desk for 100 SEK/ticket (approximatley 10€).

As a rule, 40% of the entry fees [in tournaments] are handed out as cash prizes.

Chairman's Cup: Entry fee 2800 SEK/team, if pre-paid 2400. Fixed prizes with 50 000 SEK to the winning team. 2nd to 6th get 25 000, 15000, 10 000, 7500 and 7500. Swedish Open Senior Teams: Entry fee 1600 SEK/team if pre-paid 1200.

Masterpoints in all tournamaments in three categories: bronze, silver and gold.



Swedish Open Juniors Pairs. For all other tournaments, you

just need to reserve a seat 20 minutes before game time.

Please remember that we always start on scheduled time!

Register by sending an e-mail to mme@svenskbridge.se.

## **WEDNESDAY AUGUST 3** 09.00-18.45 Swedish Open Mixed Pairs 09.30-16.35 Swedish Open Senior Teams, swiss 09.30-13.00 Bronze 15, maximum 2 MPs 09.30-13.00 Bronze 16, maximum 15 MPs 10.00-20.40 Chairman's Cup, Semi Finals 10.00-14.10 Chairman's Cup, bonus cup, 8 teams **FRIDAY JULY 29** 10.00-13.30 Bronze 17 13.00-21.00 Swedish Open Junior Pairs 14.30-18.00 Bronze 18, handicap, seminar 14.30-18.00 Bronze I, handicap 15.30-21.45 Silver 6, swiss teams 15.30-21.00 Silver I, gold bonus MPs, i-a-f\* 15.50-20.40 Chairman's Cup, bonus cup, 4 teams 19.00-22.30 Bronze 2